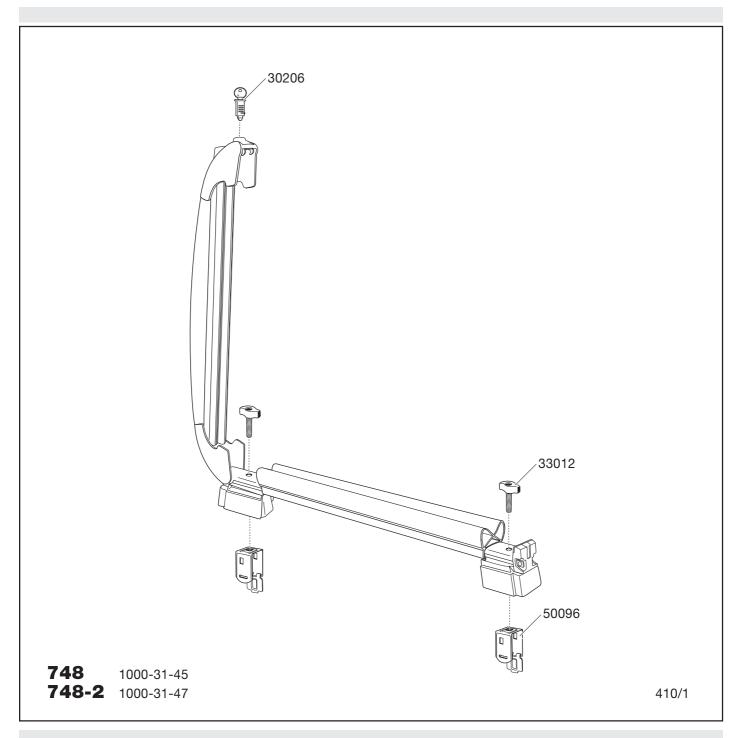

#### **Components:**

2 ski carriers, 2 locks, 4 mountings, 4 knobs with screws.

#### **Material:**

Galvanized steel profiles with polyester paint finish. Plastic covers of PP and PA6. Rubber profiles of EPDM.