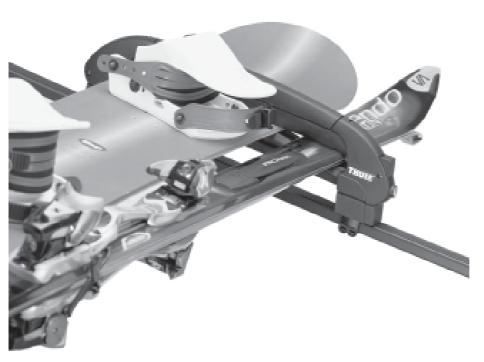

## Ski and snowboard holder Snowpro"uplifted" 748

748/1000-31-45

### Mounting etc.:

For transporting skis or snowboards. Mounting according to mounting instruction in the package.

- Raised 30 mm. For skis with thick binding plates.
- Aerodynamic design.
- Pre-assembled. Simple fitting to the load bars.
- Rubber profiles shaped so that they will protect and retain equipment such as skis, snowboards and sticks - also skis and snowboards in ski bags.
- Push-button opening for simple use, with lock indication.
- Fits T-tracks with adapter 887.
- Double lock function that locks the skis/snowboard inside the carrier, at the same time locking the carrier to the load bars.
- Can be used with clamp-ons 5901-5906 for cars with factory installed load carriers.
- Suitable for 4 pairs of skis or 1 snowboard + 1 pair of skis.
- Thule one key system. (§)
- Approved by GS/TÜV in accordance with DIN 75302.

# Ski and snowboard holder Snowpro "uplifted" 748